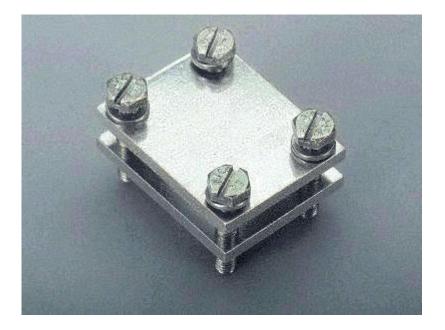

# Part No.: 01996 Busbar clamp terminal

For 5 mm and 10 mm thick busbars, for overlapping lengthwise or crosswise connection

## **Mechanical Data :**

Width x Height x Depth (mm): 40 x 45 x 25 Weight (g): 149 terminal space length 25 mm width 20 mm height 5 - 20 mm

Material Characteristics :

# Terminal body:

brass, nickel

Contacts:

direct contact connection with busbar

Screw :

slotted hexagon-head screw, galvanized, chromized

### Remarks :

Can be used to clamp busbars, solid and flexible flat conductors.

Wöhner reserves the right to make modifications to its components, as the result of developments and technical advances.