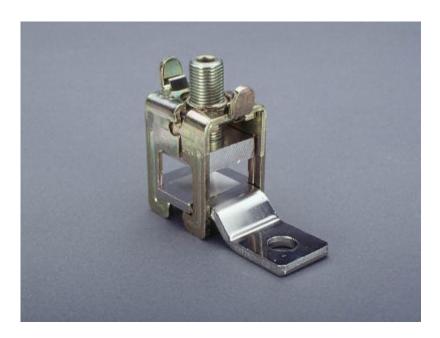

Part No.: 01888

Connector latch with brace terminal

Terminal for flat conductors

### **Product Advantages:**

Terminal with captive terminal screws, conductor can be overreached, nominal cross-section and tightening torque marked on terminal.

# **Material Characteristics:**

Terminal body:

galvanized steel, chromized

Screw:

hexagon socket screw, galvanized, chromized

connecting latch:

CU-press part

#### Remarks:

Component connection latch Allows connection of the following flat-conductor qualities: flexible or solid copper busbars up to 30 x 20 mm

Wöhner reserves the right to make modifications to its components, as the result of developments and technical advances.