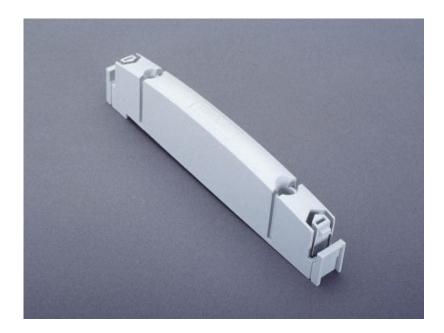

Part No.: 01017 Section support

System:

60mm-System classic

## **Mechanical Data:**

Width x Height x Depth (mm): 20 x 217 x 48 Weight (g): 107 screwed onto busbar support 01 495 or 01 485.

#### Remarks:

Used to fasten trough-edge and compartment sections